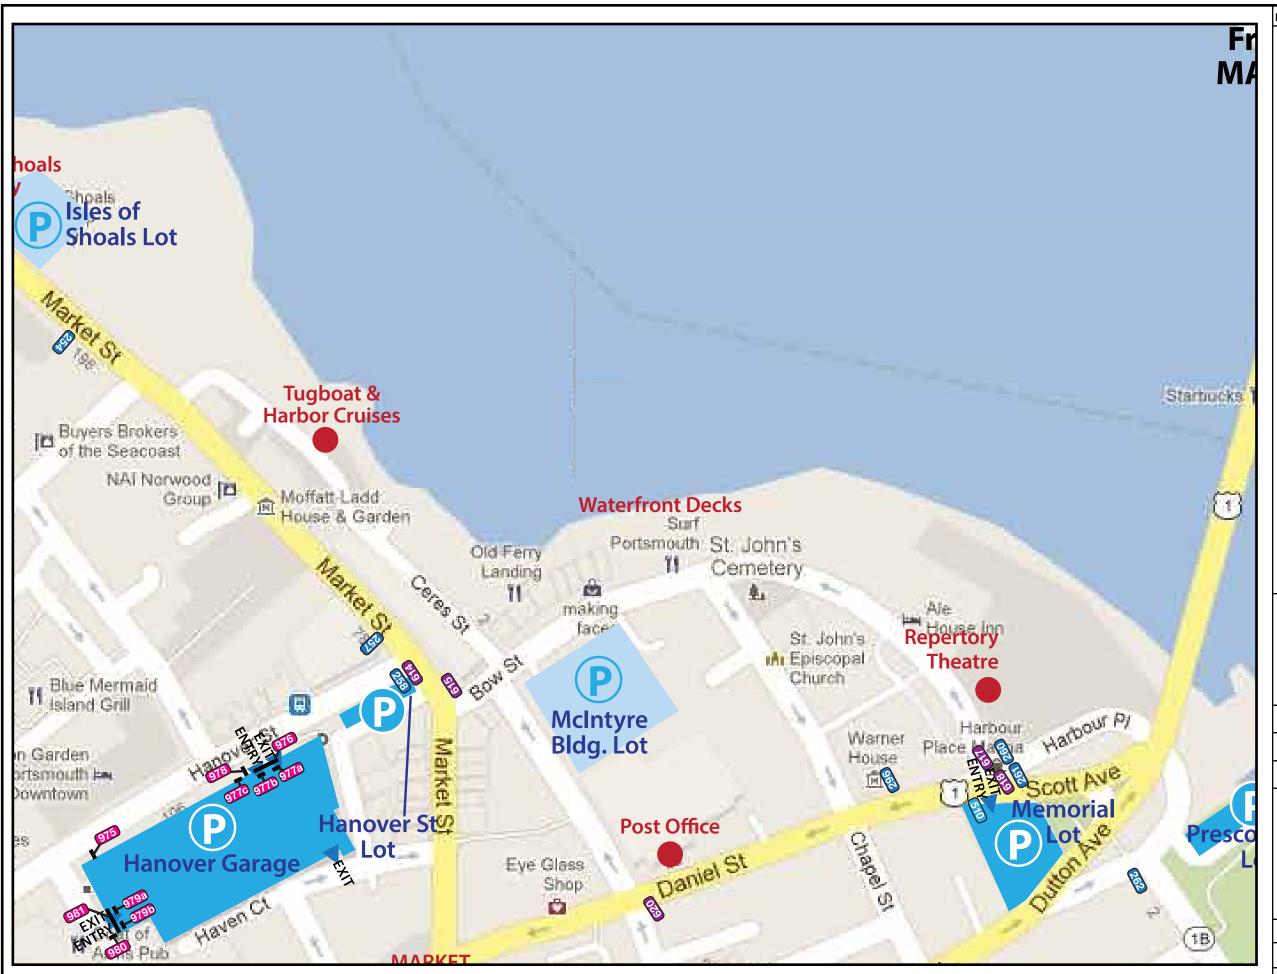

# merje

120 North Church Street Suite 208 West Chester, PA 19380 T 484. 266. 0648 www.merjedesign.com

| DATE 03/13/14                                                                                                                                                                                                                                                                                    | CLIENT / PROJECT<br>City of Portsmouth.NH |
|--------------------------------------------------------------------------------------------------------------------------------------------------------------------------------------------------------------------------------------------------------------------------------------------------|-------------------------------------------|
| DRAWN BY:<br>GS                                                                                                                                                                                                                                                                                  | Wayfinding & Signage                      |
| These drawings are meant for DESIGN<br>INTENT ONLY and are not for construction.<br>Contractor shall verify and be responsible for all<br>dimensions and conditions of the job. Contractor<br>shall be familiar with the site and conditions<br>it presents. This office must be notified of any | System                                    |
|                                                                                                                                                                                                                                                                                                  | PROJECT NO.                               |
| variations from the dimensions and conditions<br>shown on this drawing. Shop drawings and<br>details must be submitted to this office for<br>approval prior to proceeding with fabrication.<br>All copy shall be proofread by client and legal<br>requirements checked by legal department.      | SHEET TITLE Sign Location Plan            |
| REVISIONS 05/24/19                                                                                                                                                                                                                                                                               |                                           |
|                                                                                                                                                                                                                                                                                                  | SHEET NO.                                 |
|                                                                                                                                                                                                                                                                                                  | SL.1                                      |