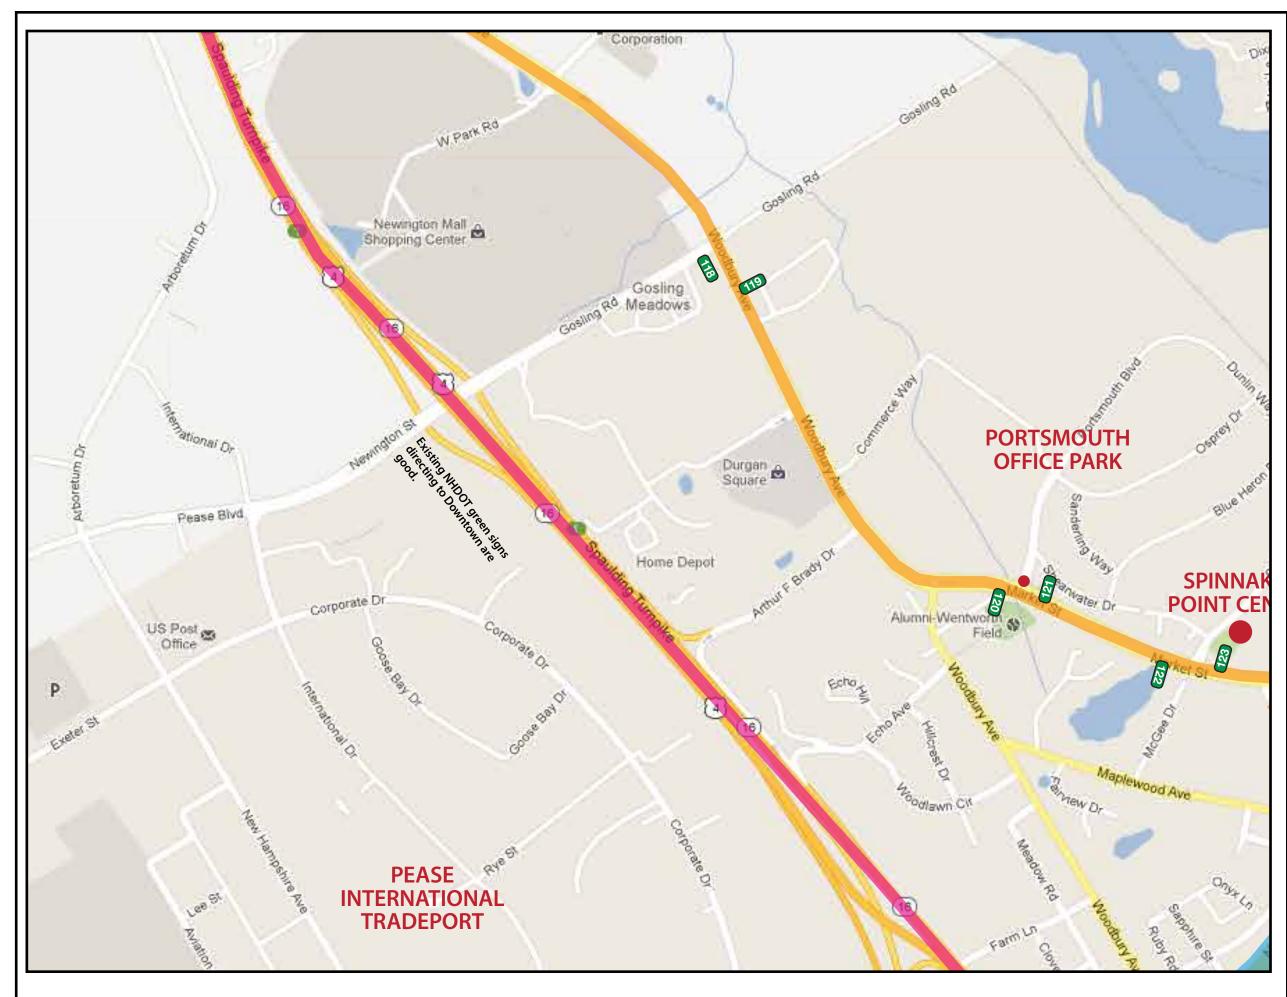

|                                                                                                                                                                                            |
|                                                                                                                                                                                                                                                                                             | SHEET NO.                                                                                                                                                                                  |

KEY



# SIGNAGE LEGEND

- **001** Gateways
- **100** Directionals 6" Text
- **200** Directionals 4" Text
- **300** Directionals 4" Text
- 400 Parking Lot Directional
- 500 Parking Lot Identification
- 600 Parking Lot Trailblazers

#### ENVIRONMENTS & EXPERIENCES

# merje

120 North Church Street Suite 208 West Chester, PA 19380 T 484. 266. 0648 www.merjedesign.com

| DATE 03/13/14                                                                                                                                                                                                                                                                                    | CLIENT / PROJECT<br>City of Portsmouth.NH |
|--------------------------------------------------------------------------------------------------