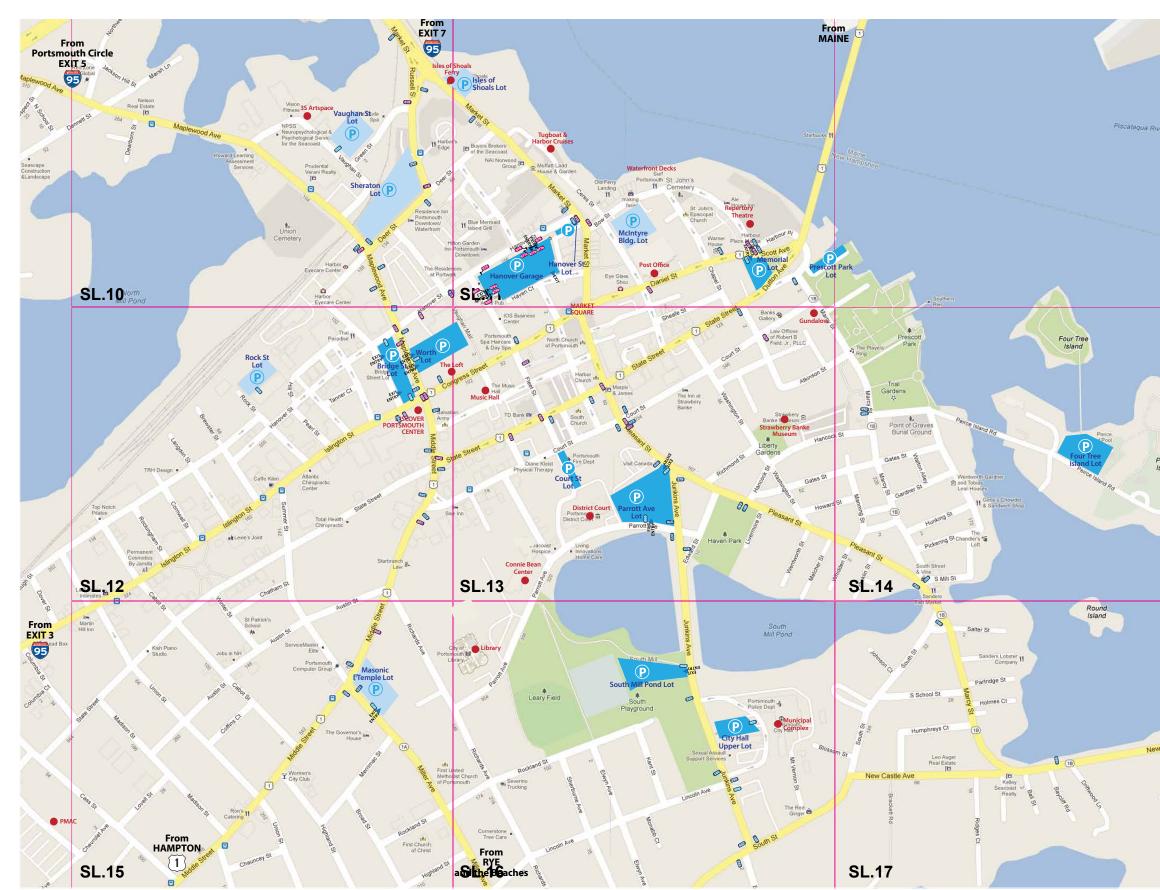

# merje

120 North Church Street Suite 208 West Chester, PA 19380 T 484. 266. 0648 www.merjedesign.com

| DATE 03/13/14                                                                                                                                                                                                                                                                                    | CLIENT / PROJECT<br>City of Portsmouth,NH |
|--------------------------------------------------------------------------------------------------------------------------------------------------------------------------------------------------------------------------------------------------------------------------------------------------|-------------------------------------------|
| DRAWN BY:<br>GS                                                                                                                                                                                                                                                                                  | Wayfinding & Signage<br>System            |
| These drawings are meant for DESIGN<br>INTENT ONLY and are not for construction.<br>Contractor shall verify and be responsible for all<br>dimensions and conditions of the job. Contractor<br>shall be familiar with the site and conditions<br>it presents. This office must be notified of any | System                                    |
|                                                                                                                                                                                                                                                                                                  | PROJECT NO.                               |
| variations from the dimensions and conditions<br>shown on this drawing. Shop drawings and<br>details must be submitted to this office for<br>approval prior to proceeding with fabrication.<br>All copy shall be proofread by client and legal<br>requirements checked by legal department.      | SHEET TITLE<br>KEY PLAN<br>Downtown Map   |
| REVISIONS 05/24/19                                                                                                                                                                                                                                                                               |                                           |
|                                                                                                                                                                                                                                                                                                  | SHEET NO.                                 |
|                                                                                                                                                                                                                                                                                                  | KEY                                       |