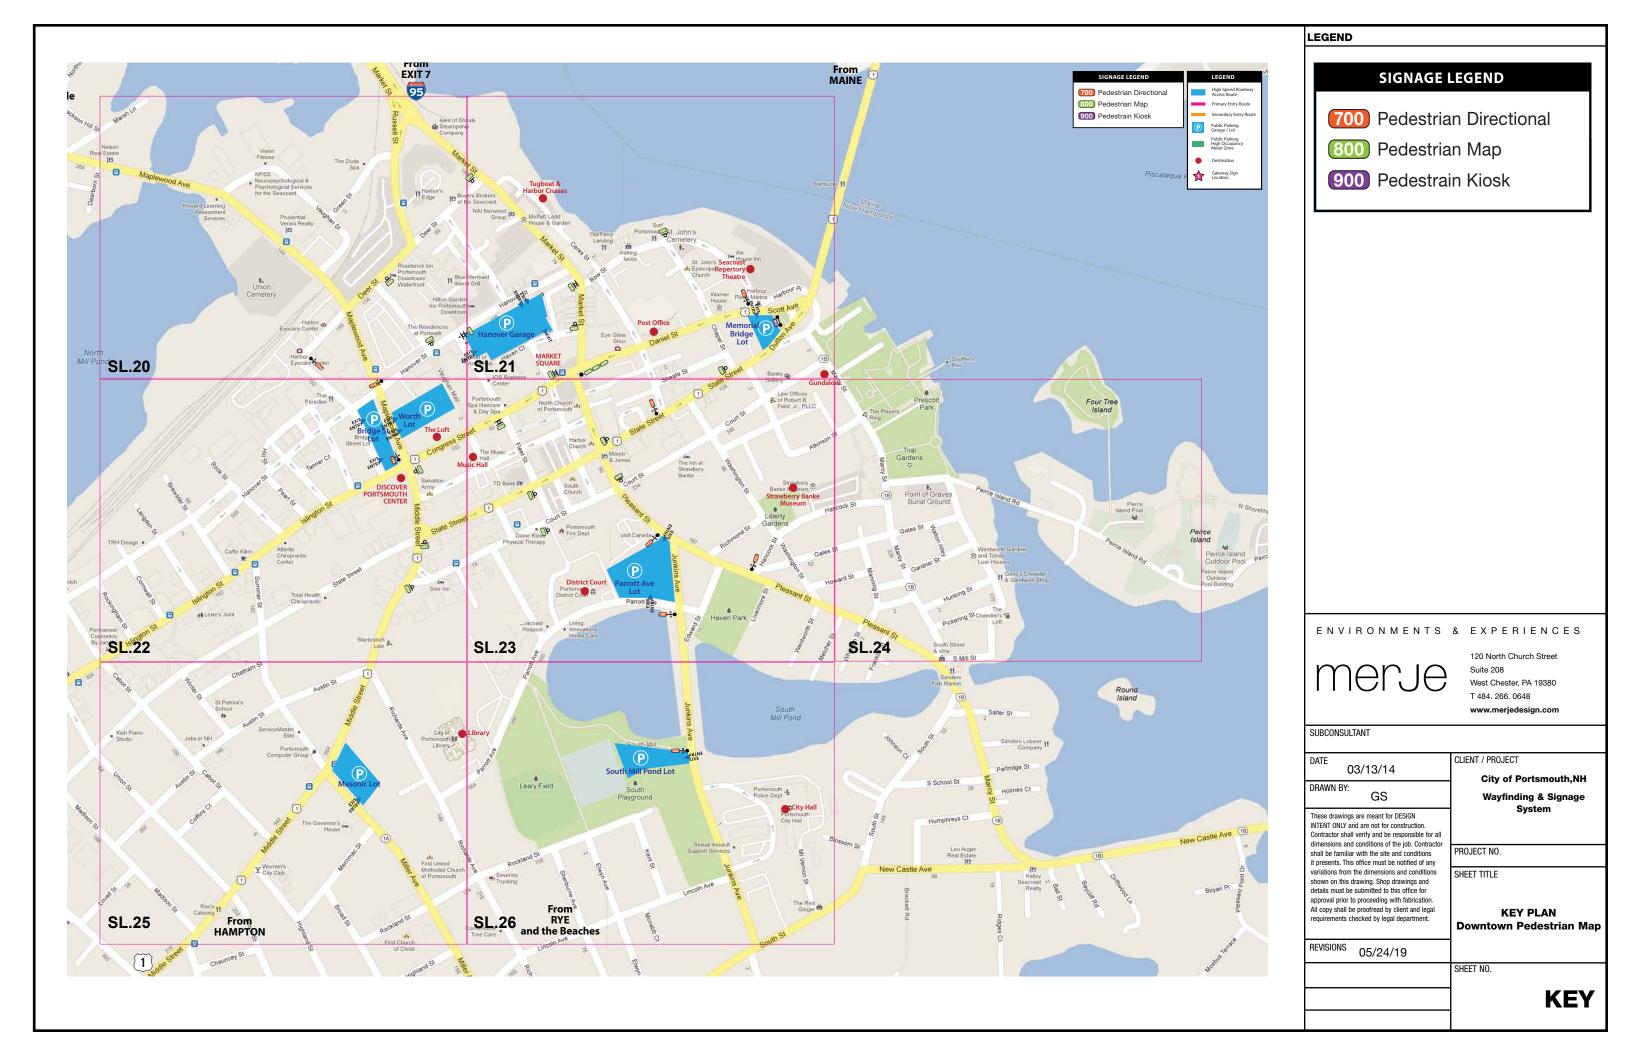

| environments                                                                                                                                                                                                                                                                                | <ul> <li>&amp; E X P E R I E N C E S</li> <li>120 North Church Street</li> <li>Suite 208</li> <li>West Chester, PA 19380</li> <li>T 484. 266. 0648</li> <li>www.merjedesign.com</li> </ul> |
|---------------------------------------------------------------------------------------------------------------------------------------------------------------------------------------------------------------------------------------------------------------------------------------------|--------------------------------------------------------------------------------------------------------------------------------------------------------------------------------------------|
| SUBCONSULTANT                                                                                                                                                                                                                                                                               |                                                                                                                                                                                            |
| DATE 03/13/14<br>DRAWN BY: GS<br>These drawings are meant for DESIGN<br>INTENT ONLY and are not for construction.<br>Contractor shall verify and be responsible for all                                                                                                                     | CLIENT / PROJECT<br>City of Portsmouth,NH<br>Wayfinding & Signage<br>System                                                                                                                |
| dimensions and conditions of the job. Contractor<br>shall be familiar with the site and conditions<br>it presents. This office must be notified of any                                                                                                                                      | PROJECT NO.                                                                                                                                                                                |
| variations from the dimensions and conditions<br>shown on this drawing. Shop drawings and<br>details must be submitted to this office for<br>approval prior to proceeding with fabrication.<br>All copy shall be proofread by client and legal<br>requirements checked by legal department. | SHEET TITLE<br>KEY PLAN<br>City Map                                                                                                                                                        |
| REVISIONS 05/24/19                                                                                                                                                                                                                                                                          |                                                                                                                                                                                            |
|                                                                                                                                                                                                                                                                                             | SHEET NO.                                                                                                                                                                                  |

KEY