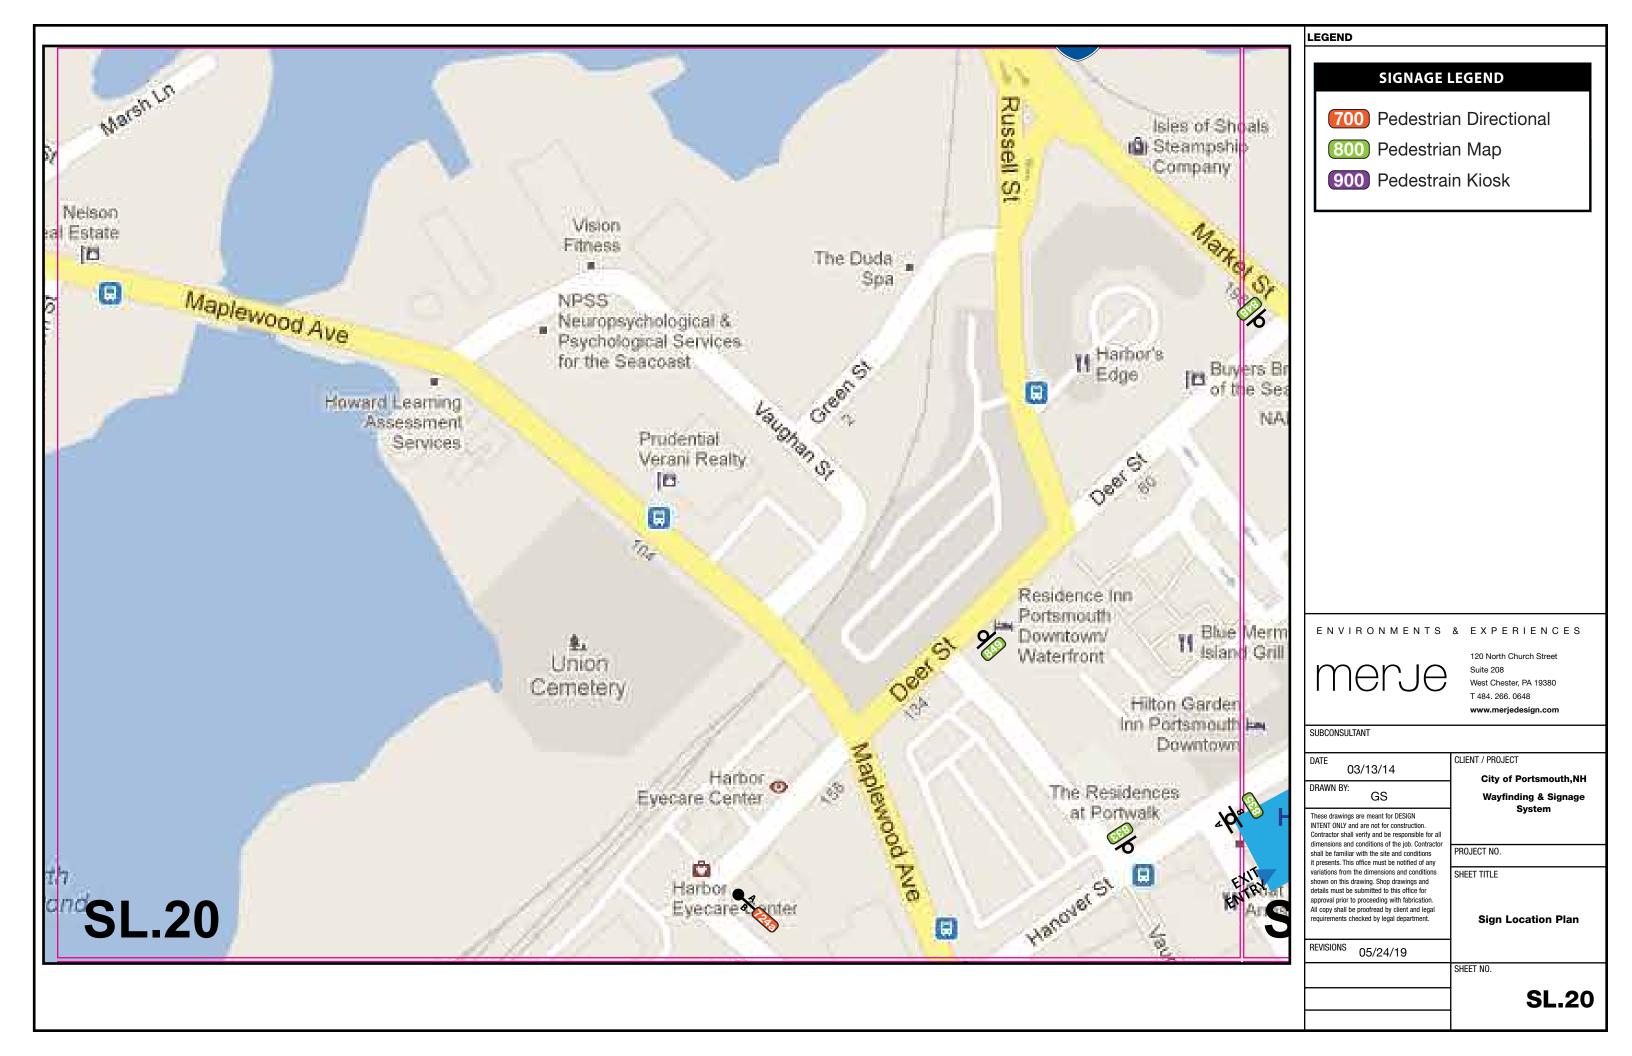

# SIGNAGE LEGEND

- **700** Pedestrian Directional
- 800 Pedestrian Map
- 900 Pedestrain Kiosk

# merje

120 North Church Street Suite 208 West Chester, PA 19380 T 484. 266. 0648 www.merjedesign.com

| DATE 03/13/14                                                                                                                                                                                                                                                                                    | CLIENT / PROJECT<br>City of Portsmouth.NH |
|--------------------------------------------------------------------------------------------------------------------------------------------------------------------------------------------------------------------------------------------------------------------------------------------------|-------------------------------------------|
| DRAWN BY:<br>GS                                                                                                                                                                                                                                                                                  | Wayfinding & Signage<br>System            |
| These drawings are meant for DESIGN<br>INTENT ONLY and are not for construction.<br>Contractor shall verify and be responsible for all<br>dimensions and conditions of the job. Contractor<br>shall be familiar with the site and conditions<br>it presents. This office must be notified of any | System                                    |
|                                                                                                                                                                                                                                                                                                  | PROJECT NO.                               |
| variations from the dimensions and conditions<br>shown on this drawing. Shop drawings and<br>details must be submitted to this office for<br>approval prior to proceeding with fabrication.<br>All copy shall be proofread by client and legal<br>requirements checked by legal department.      | SHEET TITLE Sign Location Plan            |
| REVISIONS 05/24/19                                                                                                                                                                                                                                                                               |                                           |
|                                                                                                                                                                                                                                                                                                  | SHEET NO.                                 |
| -                                                                                                                                                                                                                                                                                                | SL.21                                     |