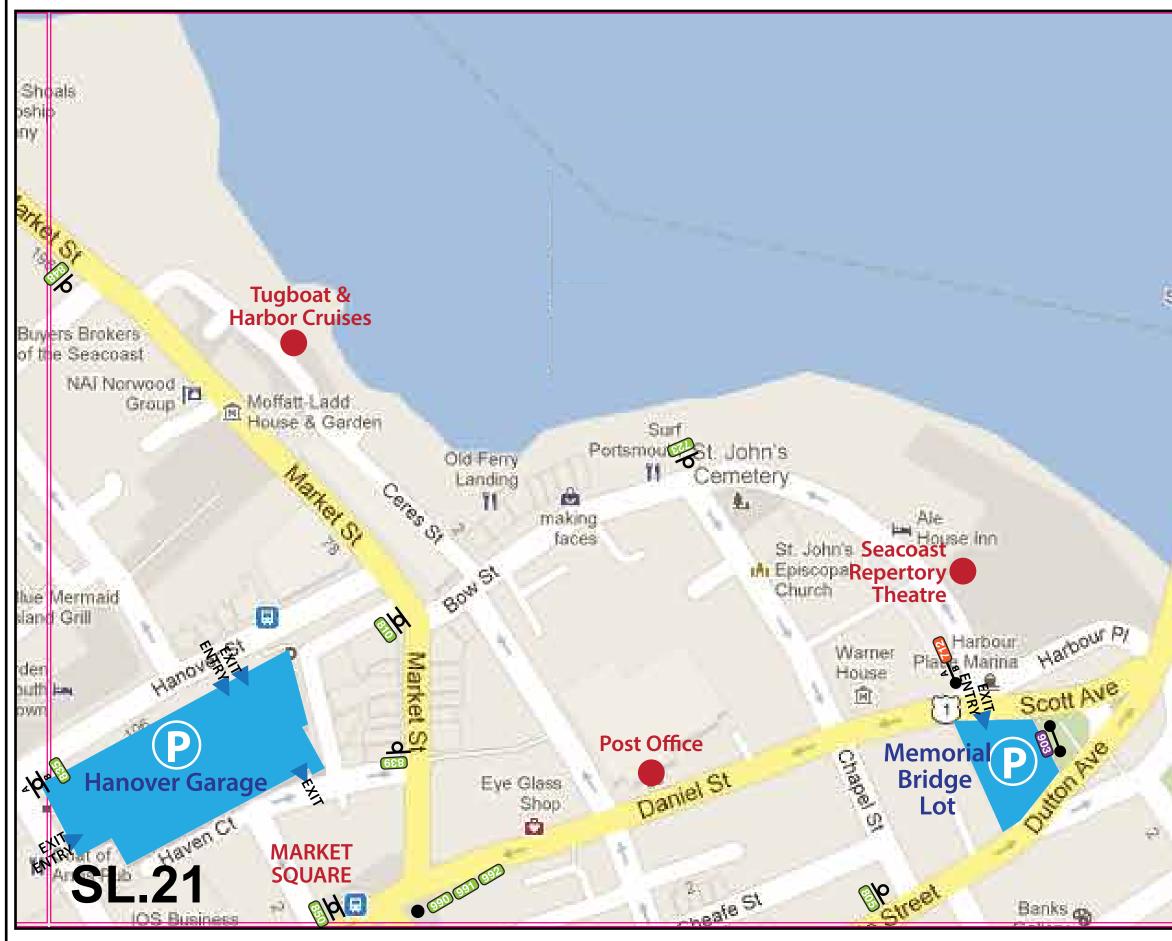

# SIGNAGE LEGEND

- **700** Pedestrian Directional
- 800 Pedestrian Map
- 900 Pedestrain Kiosk

# merje

120 North Church Street Suite 208 West Chester, PA 19380 T 484. 266. 0648 www.merjedesign.com

| DATE 03/13/14                                                                                                                                                                                                                                                                                    | CLIENT / PROJECT<br>City of Portsmouth.NH |
|--------------------------------------------------------------------------------------------------------------------------------------------------------------------------------------------------------------------------------------------------------------------------------------------------|-------------------------------------------|
| DRAWN BY:<br>GS                                                                                                                                                                                                                                                                                  | Wayfinding & Signage<br>System            |
| These drawings are meant for DESIGN<br>INTENT ONLY and are not for construction.<br>Contractor shall verify and be responsible for all<br>dimensions and conditions of the job. Contractor<br>shall be familiar with the site and conditions<br>it presents. This office must be notified of any | System                                    |
|                                                                                                                                                                                                                                                                                                  | PROJECT NO.                               |
| variations from the dimensions and conditions<br>shown on this drawing. Shop drawings and<br>details must be submitted to this office for<br>approval prior to proceeding with fabrication.<br>All copy shall be proofread by client and legal<br>requirements checked by legal department.      | SHEET TITLE Sign Location Plan            |
| REVISIONS 05/24/19                                                                                                                                                                                                                                                                               |                                           |
|                                                                                                                                                                                                                                                                                                  | SHEET NO.                                 |
| -                                                                                                                                                                                                                                                                                                | SL.21                                     |