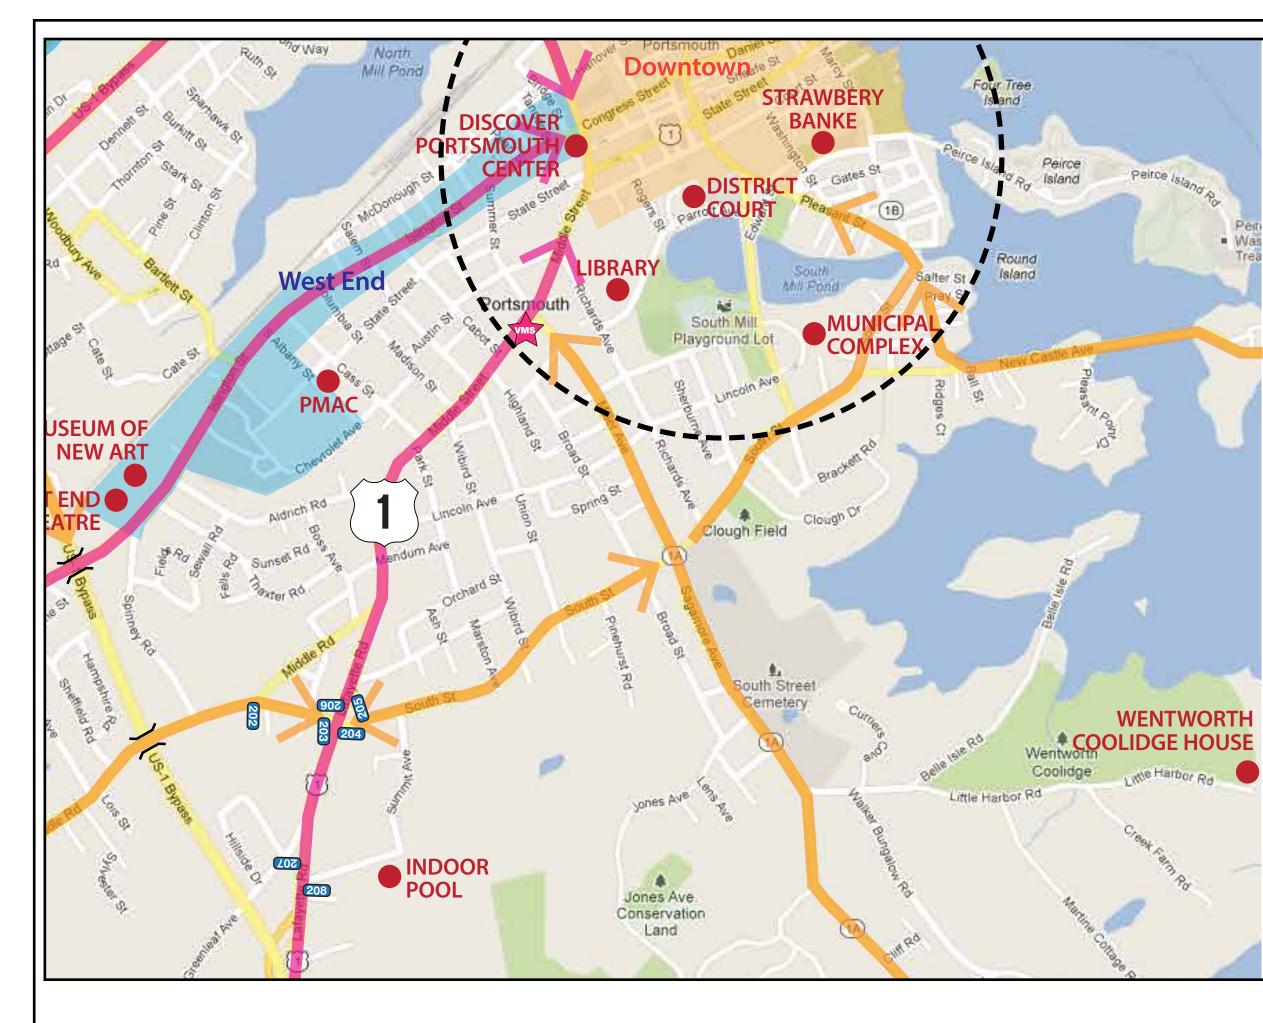

# merje

120 North Church Street Suite 208 West Chester, PA 19380 T 484. 266. 0648 www.merjedesign.com

| DATE 03/13/14                                                                                                                                                                                                                                                                                    | CLIENT / PROJECT<br>City of Portsmouth,NH |
|--------------------------------------------------------------------------------------------------------------------------------------------------------------------------------------------------------------------------------------------------------------------------------------------------|-------------------------------------------|
| DRAWN BY:<br>GS                                                                                                                                                                                                                                                                                  | Wayfinding & Signage<br>System            |
| These drawings are meant for DESIGN<br>INTENT ONLY and are not for construction.<br>Contractor shall verify and be responsible for all<br>dimensions and conditions of the job. Contractor<br>shall be familiar with the site and conditions<br>it presents. This office must be notified of any | System                                    |
|                                                                                                                                                                                                                                                                                                  | PROJECT NO.                               |
| variations from the dimensions and conditions<br>shown on this drawing. Shop drawings and<br>details must be submitted to this office for<br>approval prior to proceeding with fabrication.<br>All copy shall be proofread by client and legal<br>requirements checked by legal department.      | SHEET TITLE<br>KEY PLAN<br>Downtown Map   |
| REVISIONS 05/24/19                                                                                                                                                                                                                                                                               |                                           |
|                                                                                                                                                                                                                                                                                                  | SHEET NO.                                 |
|                                                                                                                                                                                                                                                                                                  | KEY                                       |