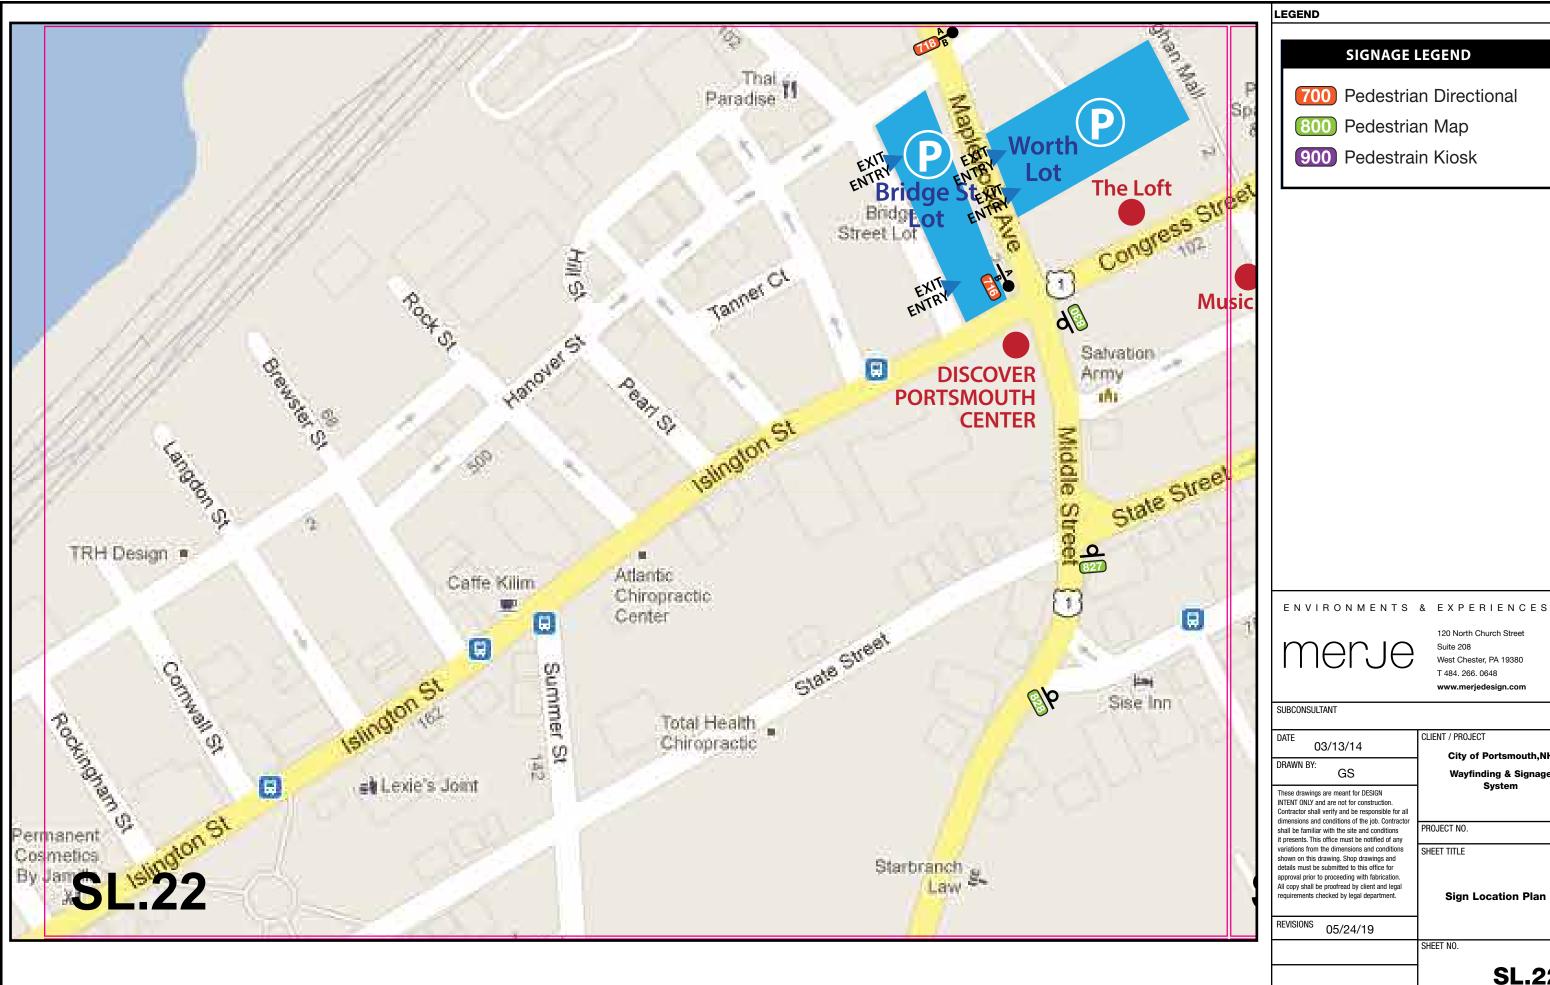

# SIGNAGE LEGEND

- **700** Pedestrian Directional
- 800 Pedestrian Map
- 900 Pedestrain Kiosk

700 Pedestrian Directional

120 North Church Street West Chester, PA 19380 T 484. 266. 0648 www.merjedesign.com

| 03/13/14                                                                                                                                                                                                           | CLIENT / PROJECT                              |
|--------------------------------------------------------------------------------------------------------------------------------------------------------------------------------------------------------------------|-----------------------------------------------|
| <sup>r:</sup> GS                                                                                                                                                                                                   | City of Portsmouth,NH<br>Wayfinding & Signage |
| ngs are meant for DESIGN<br>/ and are not for construction.<br>hall verify and be responsible for all<br>and conditions of the job. Contractor                                                                     | System                                        |
| iliar with the site and conditions<br>'his office must be notified of any                                                                                                                                          | PROJECT NO.                                   |
| om the dimensions and conditions<br>is drawing. Shop drawings and<br>be submitted to this office for<br>r to proceeding with fabrication.<br>Il be proofread by client and legal<br>s checked by legal department. | SHEET TITLE Sign Location Plan                |
| <sup>3</sup> 05/24/19                                                                                                                                                                                              |                                               |
|                                                                                                                                                                                                                    | SHEET NO.                                     |
|                                                                                                                                                                                                                    | SL.22                                         |