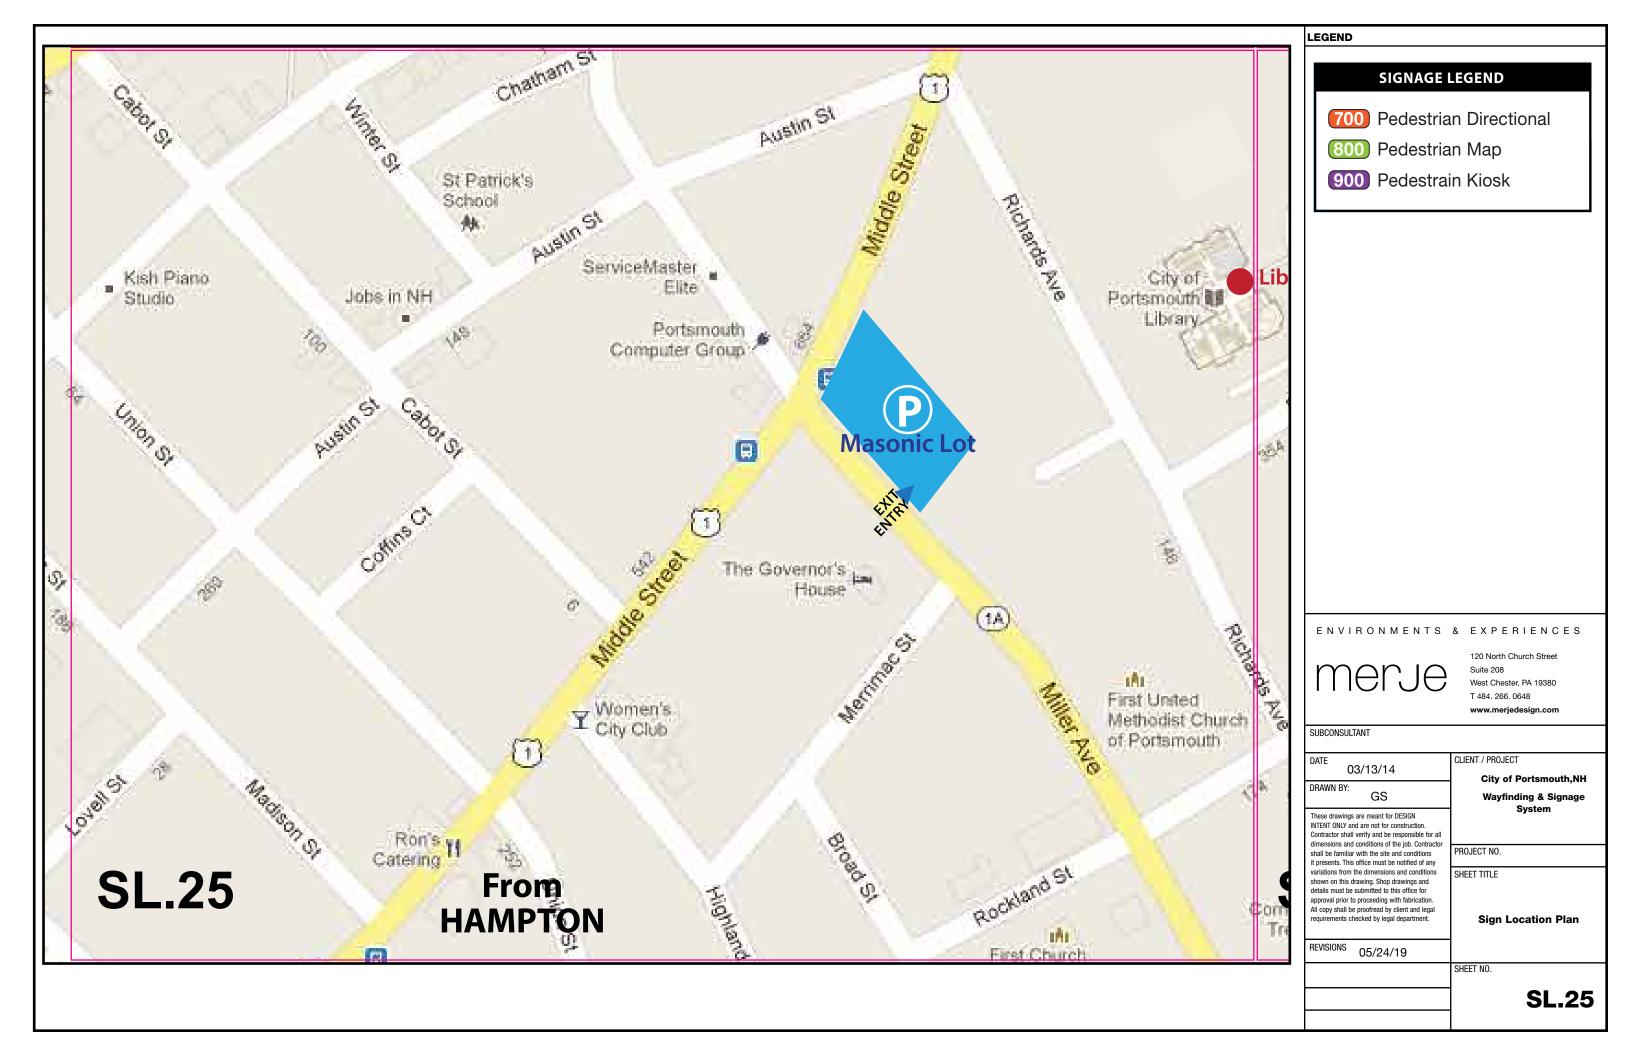

# SIGNAGE LEGEND

- **700** Pedestrian Directional
- 800 Pedestrian Map
- 900 Pedestrain Kiosk