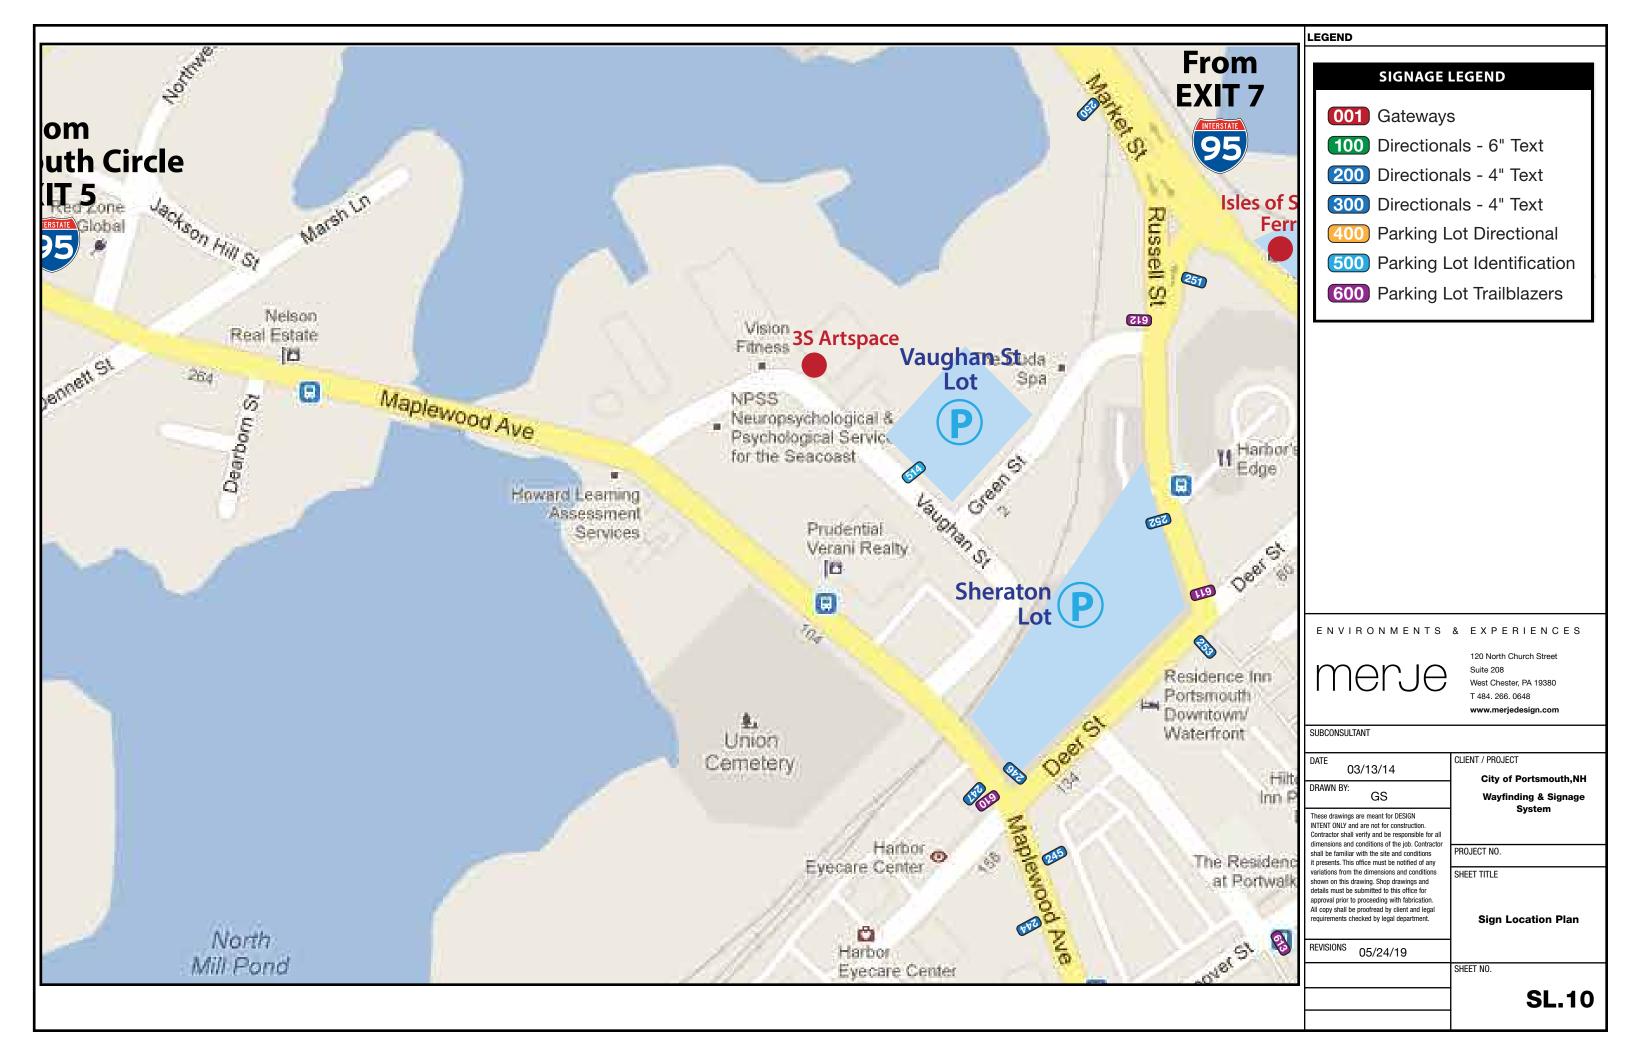

# SIGNAGE LEGEND

| 5 |
|---|
|   |

**100** Directionals - 6" Text

**200** Directionals - 4" Text

**300** Directionals - 4" Text

- 400 Parking Lot Directional
- 500 Parking Lot Identification
- 600 Parking Lot Trailblazers

| environments                                                                                                                                                                                                                                                                                | <ul> <li>&amp; E X P E R I E N C E S</li> <li>120 North Church Street</li> <li>Suite 208</li> <li>West Chester, PA 19380</li> <li>T 484. 266. 0648</li> <li>www.merjedesign.com</li> </ul> |
|---------------------------------------------------------------------------------------------------------------------------------------------------------------------------------------------------------------------------------------------------------------------------------------------|--------------------------------------------------------------------------------------------------------------------------------------------------------------------------------------------|
| SUBCONSULTANT                                                                                                                                                                                                                                                                               |                                                                                                                                                                                            |
| DATE 03/13/14<br>DRAWN BY: GS<br>These drawings are meant for DESIGN<br>INTENT ONLY and are not for construction.<br>Contractor shall verify and be responsible for all                                                                                                                     | CLIENT / PROJECT<br>City of Portsmouth,NH<br>Wayfinding & Signage<br>System                                                                                                                |
| dimensions and conditions of the job. Contractor<br>shall be familiar with the site and conditions<br>it presents. This office must be notified of any                                                                                                                                      | PROJECT NO.                                                                                                                                                                                |
| variations from the dimensions and conditions<br>shown on this drawing. Shop drawings and<br>details must be submitted to this office for<br>approval prior to proceeding with fabrication.<br>All copy shall be proofread by client and legal<br>requirements checked by legal department. | SHEET TITLE<br>KEY PLAN<br>City Map                                                                                                                                                        |
| REVISIONS 05/24/19                                                                                                                                                                                                                                                                          |                                                                                                                                                                                            |
|                                                                                                                                                                                                                                                                                             | SHEET NO.                                                                                                                                                                                  |