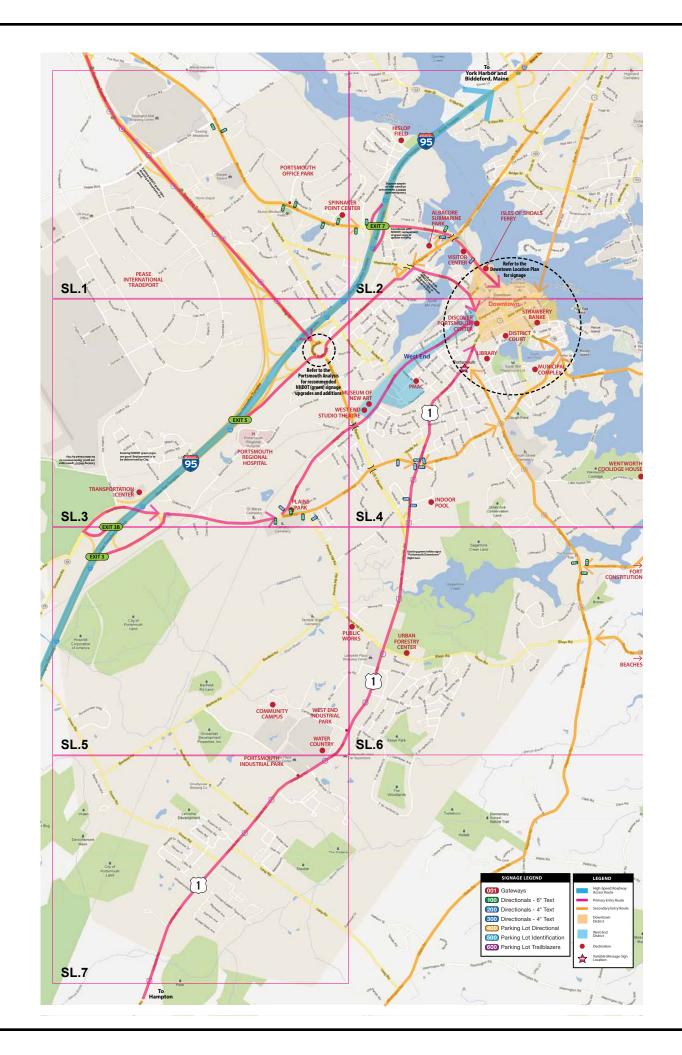

# SECTION 4 Programming

SL Sign Locations

# SIGNAGE LEGEND

| 5 |
|---|
|   |

**100** Directionals - 6" Text

**200** Directionals - 4" Text

**300** Directionals - 4" Text

- 400 Parking Lot Directional
- 500 Parking Lot Identification
- 600 Parking Lot Trailblazers