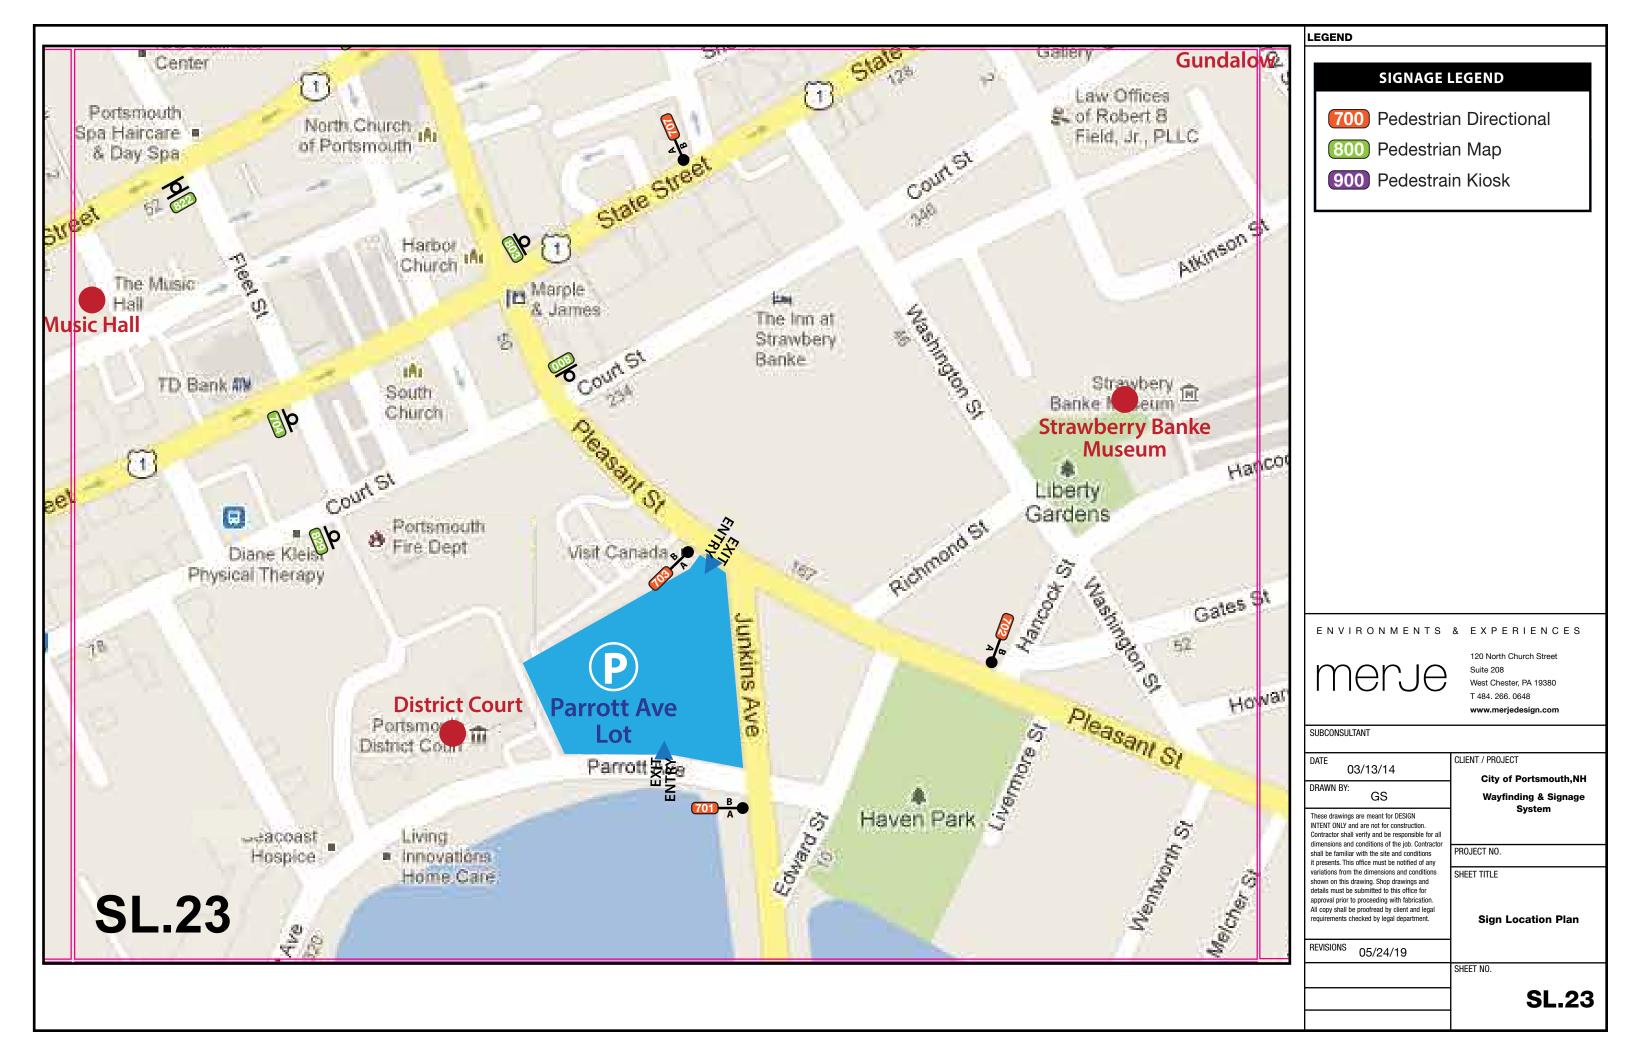

# SIGNAGE LEGEND

- **700** Pedestrian Directional
- 800 Pedestrian Map
- 900 Pedestrain Kiosk