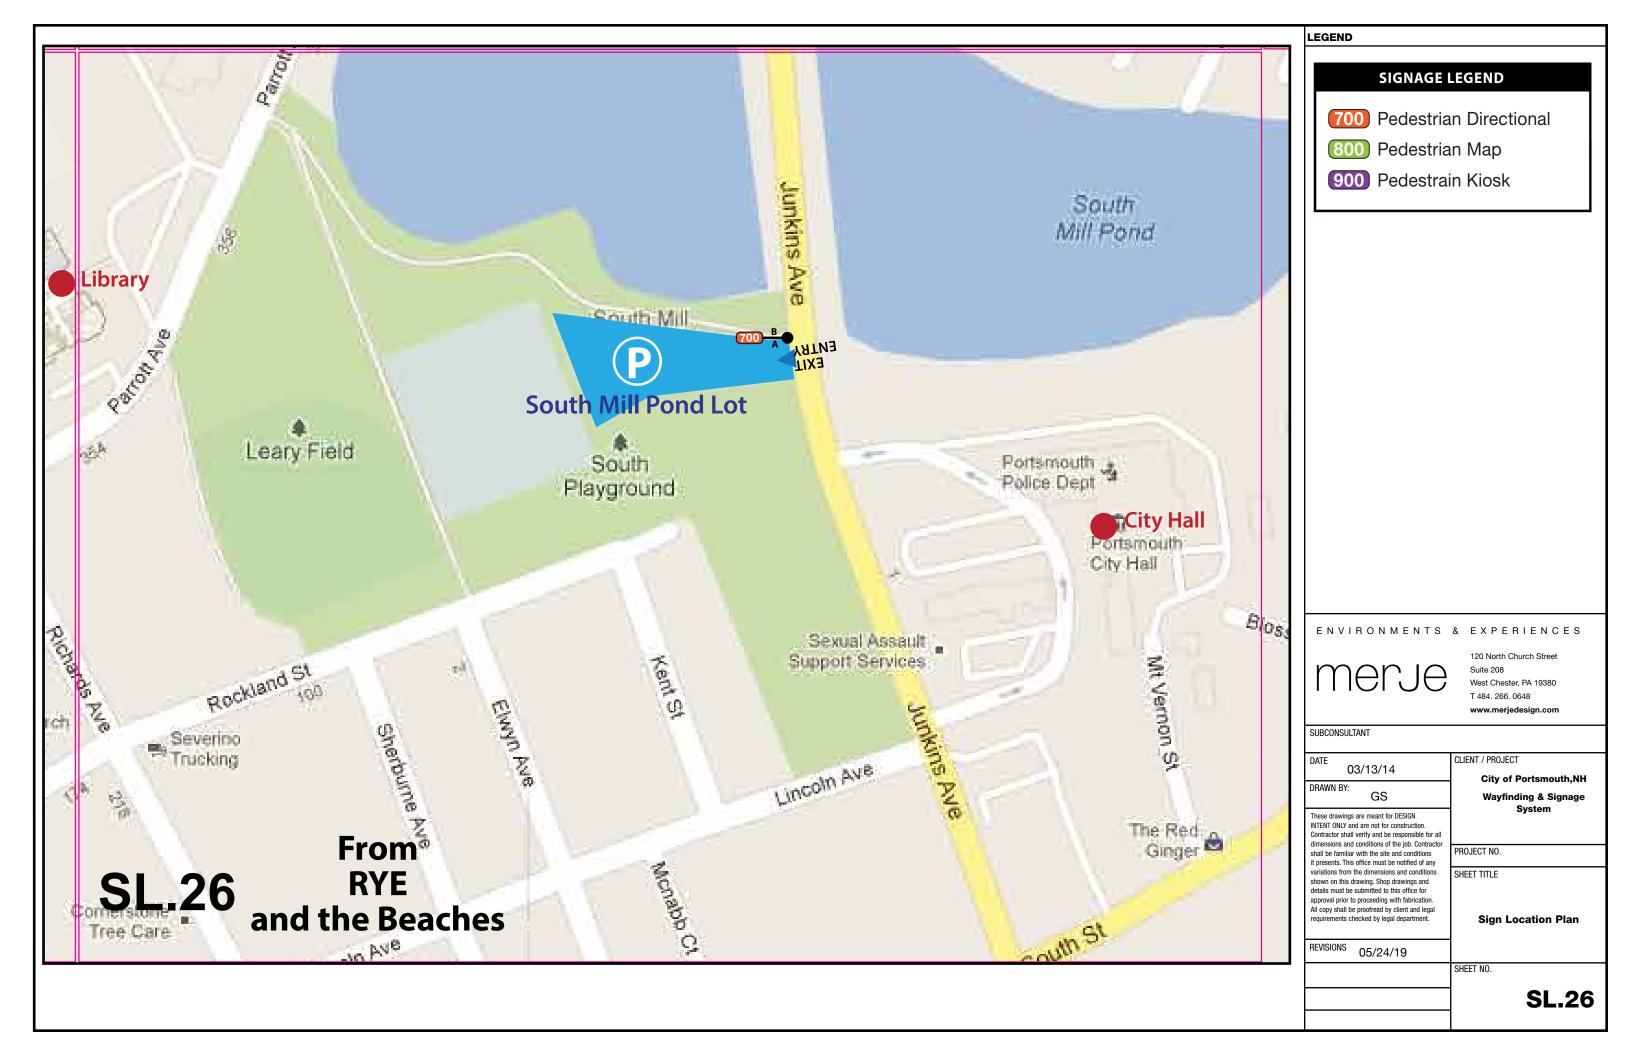

# SIGNAGE LEGEND

- **700** Pedestrian Directional
- 800 Pedestrian Map
- 900 Pedestrain Kiosk