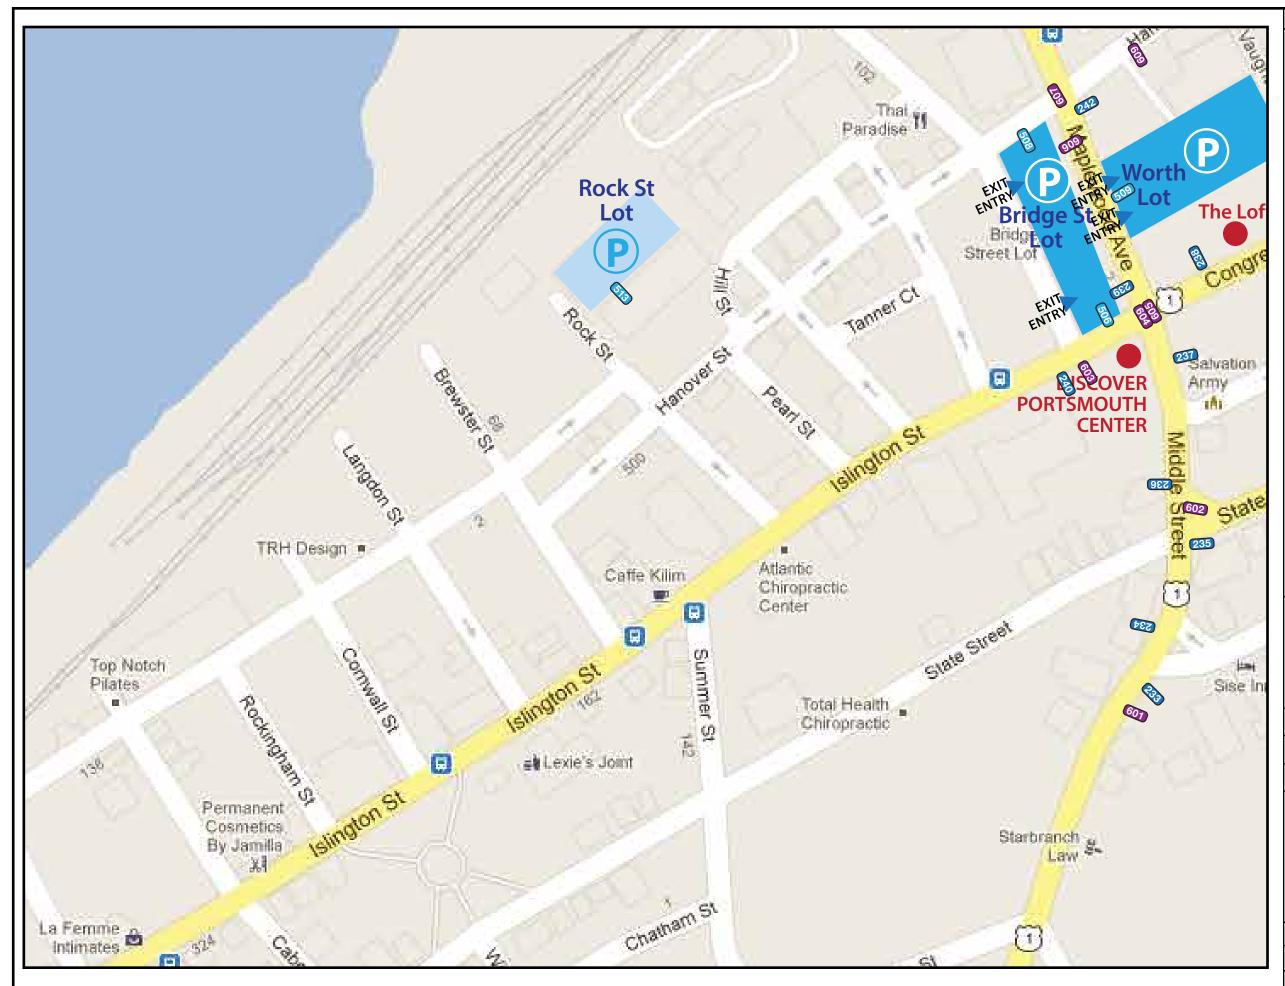

# SIGNAGE LEGEND

| 5 |
|---|
|   |

**100** Directionals - 6" Text

**200** Directionals - 4" Text

**300** Directionals - 4" Text

- 400 Parking Lot Directional
- 500 Parking Lot Identification
- 600 Parking Lot Trailblazers