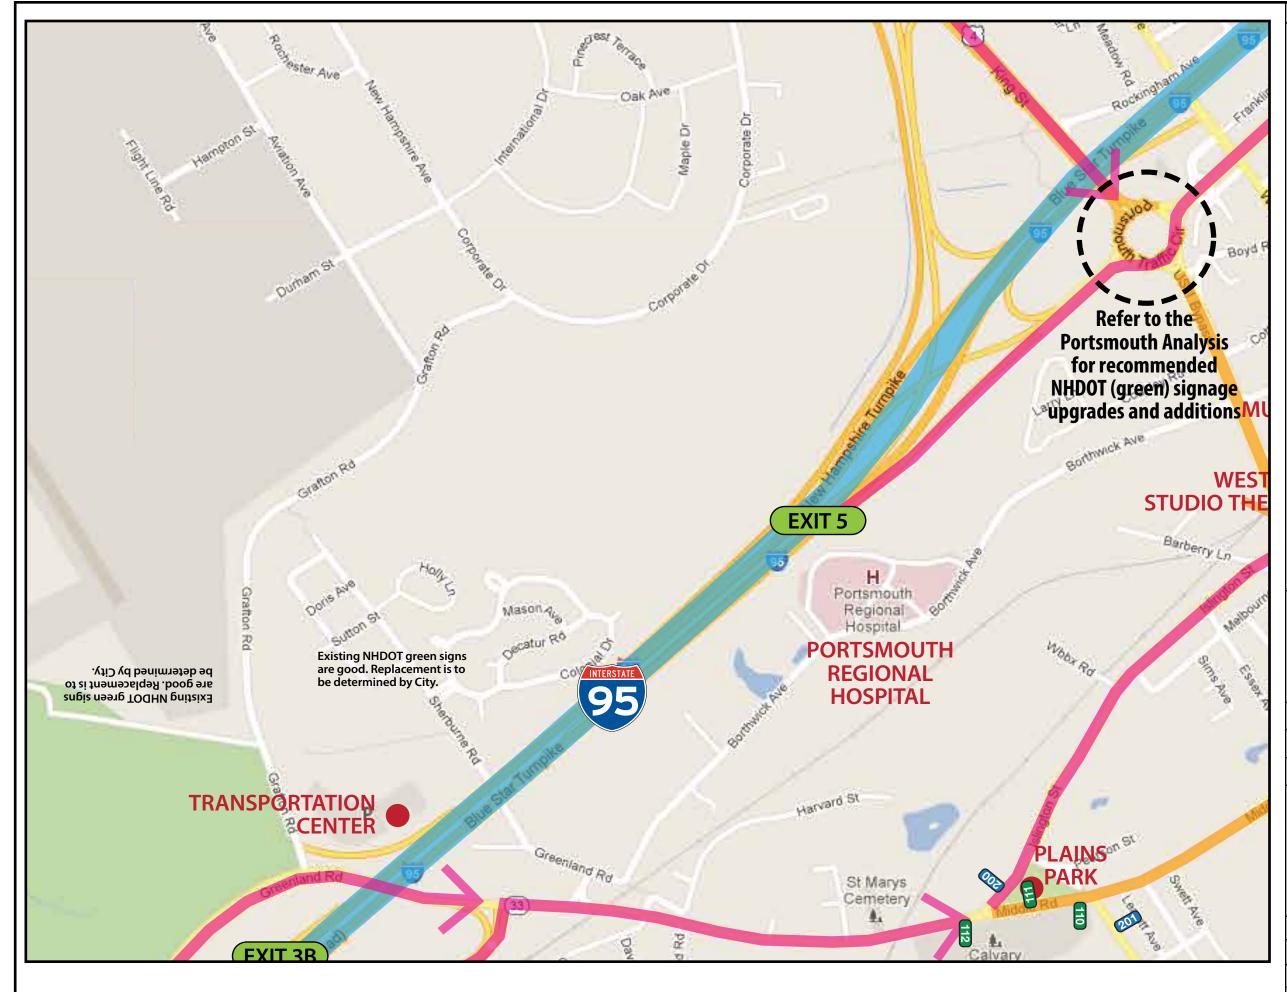

# SIGNAGE LEGEND

- **001** Gateways
- **100** Directionals 6" Text
- 200 Directionals 4" Text
- **300** Directionals 4" Text
- 400 Parking Lot Directional
- 500 Parking Lot Identification
- 600 Parking Lot Trailblazers

#### ENVIRONMENTS & EXPERIENCES

# merje

120 North Church Street Suite 208 West Chester, PA 19380 T 484. 266. 0648 www.merjedesign.com

| DATE 03/13/14<br>DRAWN BY: GS                                                                                                                                                                                                                                                                                                                                                                                                                                                                                                                                                                   | CLIENT / PROJECT<br>City of Portsmouth,NH<br>Wayfinding & Signage |
|-------------------------------------------------------------------------------------------------------------------------------------------------------------------------------------------------------------------------------------------------------------------------------------------------------------------------------------------------------------------------------------------------------------------------------------------------------------------------------------------------------------------------------------------------------------------------------------------------|-------------------------------------------------------------------|
| These drawings are meant for DESIGN<br>INTENT ONLY and are not for construction.<br>Contractor shall verify and be responsible for all<br>dimensions and conditions of the job. Contractor<br>shall be familiar with the site and conditions<br>it presents. This office must be notified of any<br>variations from the dimensions and conditions<br>shown on this drawing. Shop drawings and<br>details must be submitted to this office for<br>approval prior to proceeding with fabrication.<br>All copy shall be proofread by client and legal<br>requirements checked by legal department. | System                                                            |
|                                                                                                                                                                                                                                                                                                                                                                                                                                                                                                                                                                                                 | PROJECT NO.                                                       |
|                                                                                                                                                                                                                                                                                                                                                                                                                                                                                                                                                                                                 | SHEET TITLE Sign Location Plan                                    |
| REVISIONS 05/24/19                                                                                                                                                                                                                                                                                                                                                                                                                                                                                                                                                                              |                                                                   |
|                                                                                                                                                                                                                                                                                                                                                                                                                                                                                                                                                                                                 | SHEET NO.                                                         |
|                                                                                                                                                                                                                                                                                                                                                                                                                                                                                                                                                                                                 | SL.3                                                              |