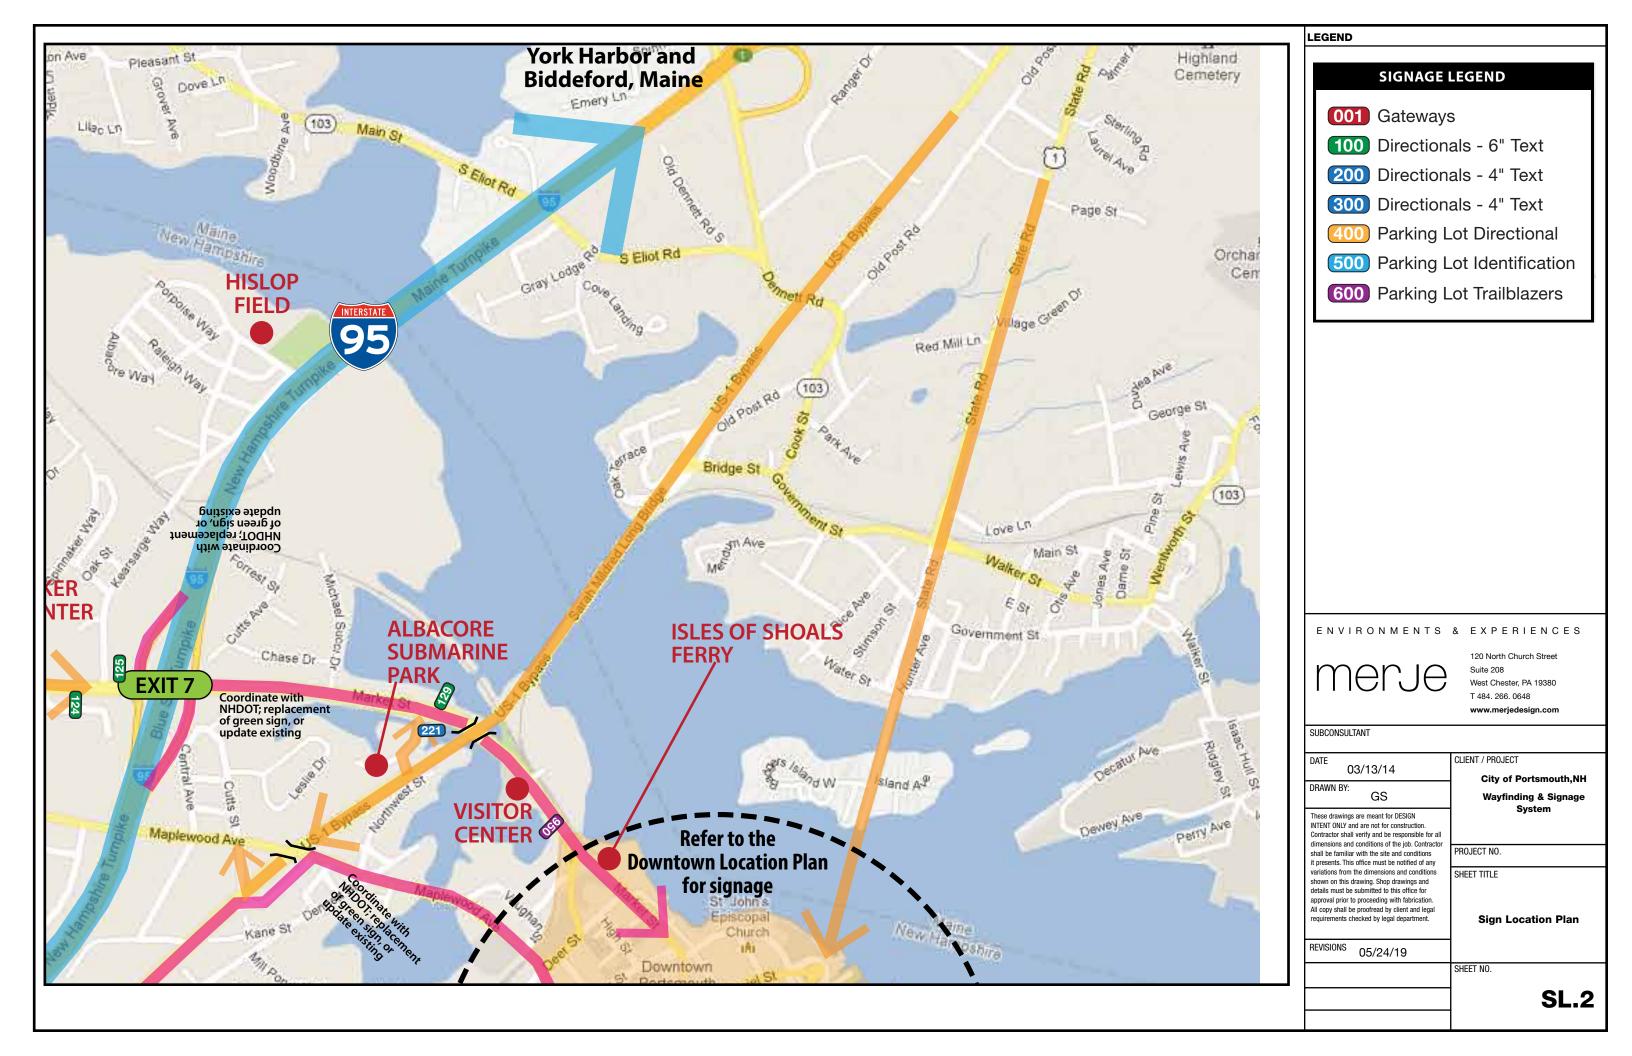

# SIGNAGE LEGEND

- **001** Gateways
- **100** Directionals 6" Text
- **200** Directionals 4" Text
- **300** Directionals 4" Text
- 400 Parking Lot Directional
- 500 Parking Lot Identification
- 600 Parking Lot Trailblazers

#### ENVIRONMENTS & EXPERIENCES

# merje

120 North Church Street Suite 208 West Chester, PA 19380 T 484. 266. 0648 www.merjedesign.com

| DATE 03/13/14                                                                                                                                                                                                                                                                                    | CLIENT / PROJECT<br>City of Portsmouth.NH |
|--------------------------------------------------------------------------------------------------------------------------------------------------------------------------------------------------------------------------------------------------------------------------------------------------|-------------------------------------------|
| DRAWN BY:<br>GS                                                                                                                                                                                                                                                                                  | Wayfinding & Signage                      |
| These drawings are meant for DESIGN<br>INTENT ONLY and are not for construction.<br>Contractor shall verify and be responsible for all<br>dimensions and conditions of the job. Contractor<br>shall be familiar with the site and conditions<br>it presents. This office must be notified of any | System                                    |
|                                                                                                                                                                                                                                                                                                  | PROJECT NO.                               |
| variations from the dimensions and conditions<br>shown on this drawing. Shop drawings and<br>details must be submitted to this office for<br>approval prior to proceeding with fabrication.<br>All copy shall be proofread by client and legal<br>requirements checked by legal department.      | SHEET TITLE Sign Location Plan            |
| REVISIONS 05/24/19                                                                                                                                                                                                                                                                               |                                           |
|                                                                                                                                                                                                                                                                                                  | SHEET NO.                                 |
|                                                                                                                                                                                                                                                                                                  | SL.1                                      |