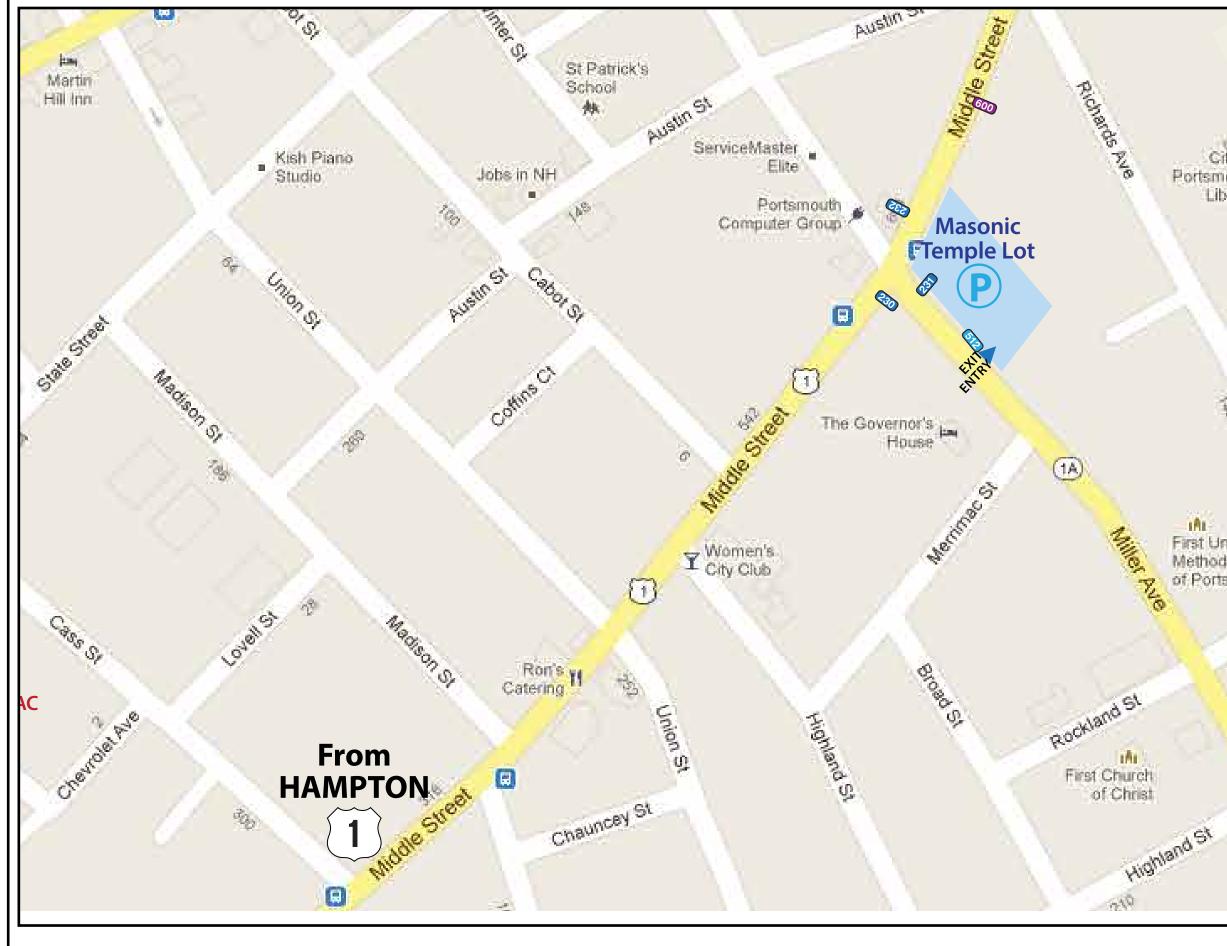

# merje

120 North Church Street Suite 208 West Chester, PA 19380 T 484. 266. 0648 www.merjedesign.com

| DATE<br>03/13/14<br>DRAWN BY:                                                                                                                                                                                                                                                                                                                                                                                                                                                                                                                                                                   | CLIENT / PROJECT<br>City of Portsmouth,NH |
|-------------------------------------------------------------------------------------------------------------------------------------------------------------------------------------------------------------------------------------------------------------------------------------------------------------------------------------------------------------------------------------------------------------------------------------------------------------------------------------------------------------------------------------------------------------------------------------------------|-------------------------------------------|
| GS                                                                                                                                                                                                                                                                                                                                                                                                                                                                                                                                                                                              | Wayfinding & Signage<br>System            |
| These drawings are meant for DESIGN<br>INTENT ONLY and are not for construction.<br>Contractor shall verify and be responsible for all<br>dimensions and conditions of the job. Contractor<br>shall be familiar with the site and conditions<br>it presents. This office must be notified of any<br>variations from the dimensions and conditions<br>shown on this drawing. Shop drawings and<br>details must be submitted to this office for<br>approval prior to proceeding with fabrication.<br>All copy shall be proofread by client and legal<br>requirements checked by legal department. | System                                    |
|                                                                                                                                                                                                                                                                                                                                                                                                                                                                                                                                                                                                 | PROJECT NO.                               |
|                                                                                                                                                                                                                                                                                                                                                                                                                                                                                                                                                                                                 | SHEET TITLE Sign Location Plan            |
| REVISIONS 05/24/19                                                                                                                                                                                                                                                                                                                                                                                                                                                                                                                                                                              |                                           |
|                                                                                                                                                                                                                                                                                                                                                                                                                                                                                                                                                                                                 | SHEET NO.                                 |
|                                                                                                                                                                                                                                                                                                                                                                                                                                                                                                                                                                                                 | SL.7                                      |