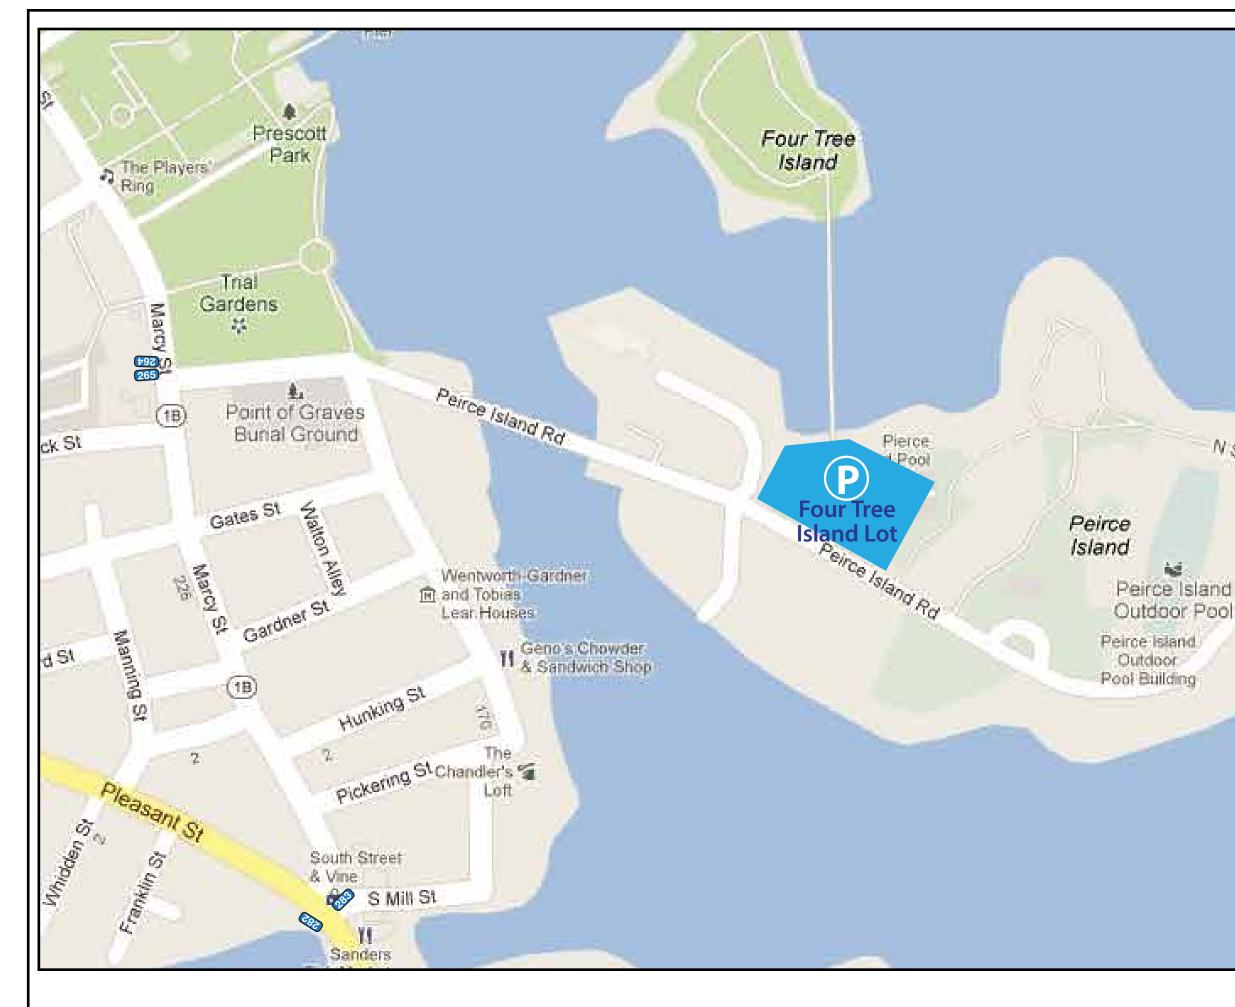

# SIGNAGE LEGEND

- **001** Gateways
- **100** Directionals 6" Text
- 200 Directionals 4" Text
- **300** Directionals 4" Text
- 400 Parking Lot Directional
- 500 Parking Lot Identification
- 600 Parking Lot Trailblazers