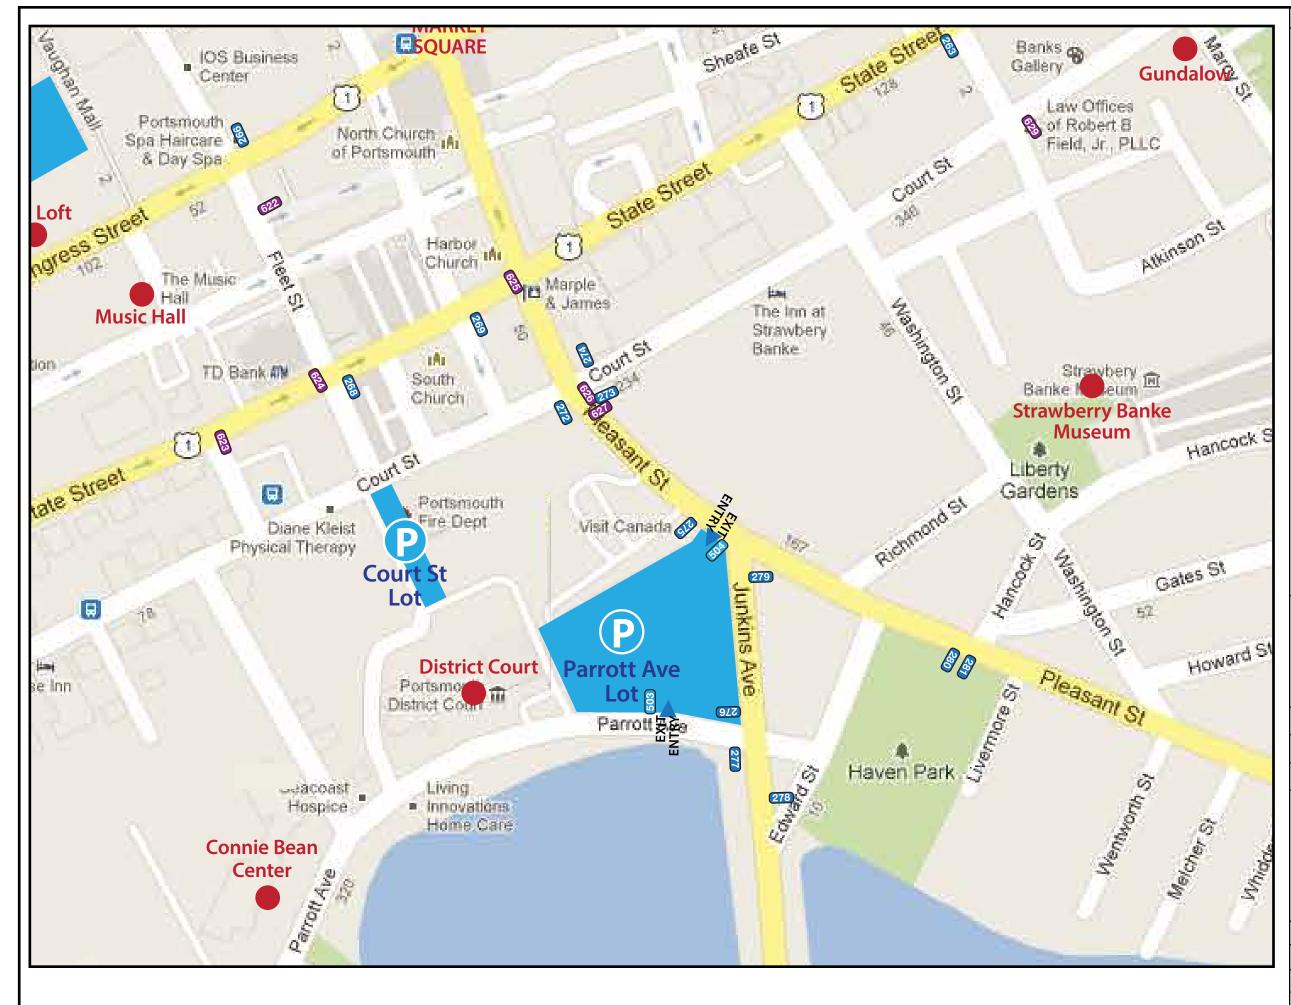

# SIGNAGE LEGEND

- **001** Gateways
- **100** Directionals 6" Text
- **200** Directionals 4" Text
- **300** Directionals 4" Text
- 400 Parking Lot Directional
- 500 Parking Lot Identification
- 600 Parking Lot Trailblazers