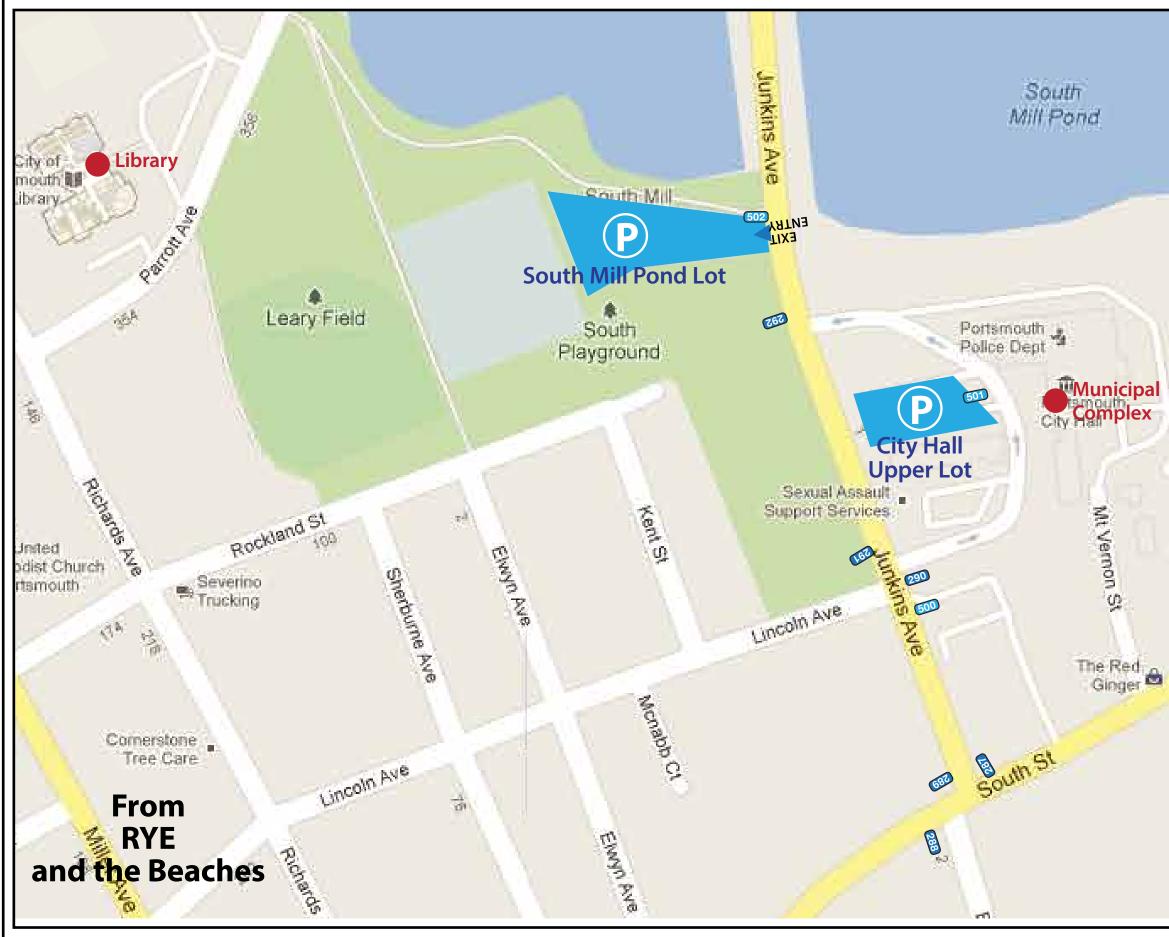

# merje

120 North Church Street Suite 208 West Chester, PA 19380 T 484. 266. 0648 www.merjedesign.com

| DATE 03/13/14                                                                                                                                                                                                                                                                                    | CLIENT / PROJECT<br>City of Portsmouth,NH |
|--------------------------------------------------------------------------------------------------------------------------------------------------------------------------------------------------------------------------------------------------------------------------------------------------|-------------------------------------------|
| DRAWN BY:<br>GS                                                                                                                                                                                                                                                                                  | Wayfinding & Signage<br>System            |
| These drawings are meant for DESIGN<br>INTENT ONLY and are not for construction.<br>Contractor shall verify and be responsible for all<br>dimensions and conditions of the job. Contractor<br>shall be familiar with the site and conditions<br>it presents. This office must be notified of any | System                                    |
|                                                                                                                                                                                                                                                                                                  | PROJECT NO.                               |
| variations from the dimensions and conditions<br>shown on this drawing. Shop drawings and<br>details must be submitted to this office for<br>approval prior to proceeding with fabrication.<br>All copy shall be proofread by client and legal<br>requirements checked by legal department.      | SHEET TITLE<br>KEY PLAN<br>Downtown Map   |
| REVISIONS 05/24/19                                                                                                                                                                                                                                                                               |                                           |
|                                                                                                                                                                                                                                                                                                  | SHEET NO.                                 |
|                                                                                                                                                                                                                                                                                                  | KEY                                       |